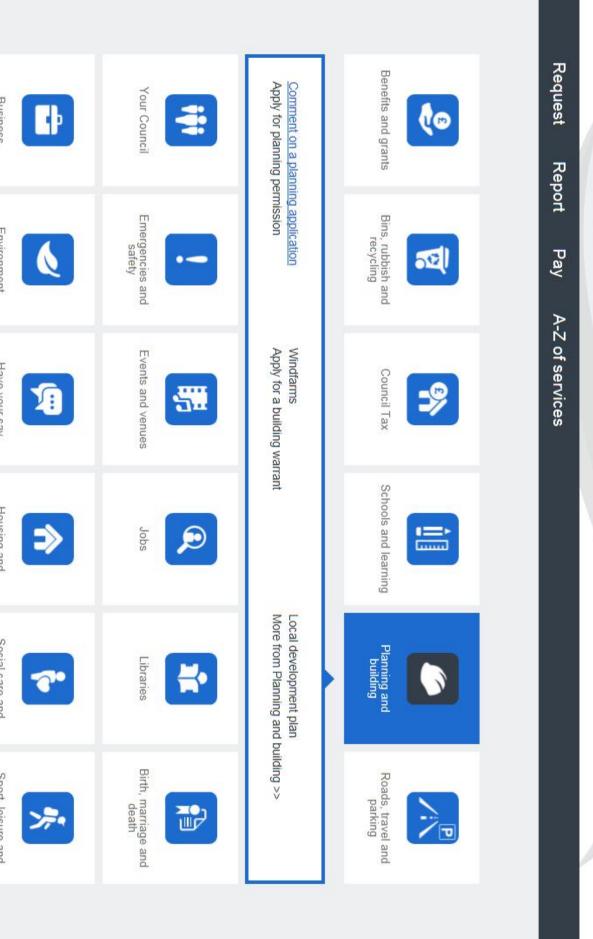

ク マ ≜ さ 🔢 @Work

Accessibility Sign in Register

How can we help you today? Q

Home Request Report Pay A-Z of services

Home / Planning and building / Planning applications / Comment on or object to a planning application

#### Comment on or object to a planning application

Due to essential maintenance you will be unable to view or comment on planning applications and building warrants online on Thursday 26 April 2018. Find other ways to comment on a planning application.